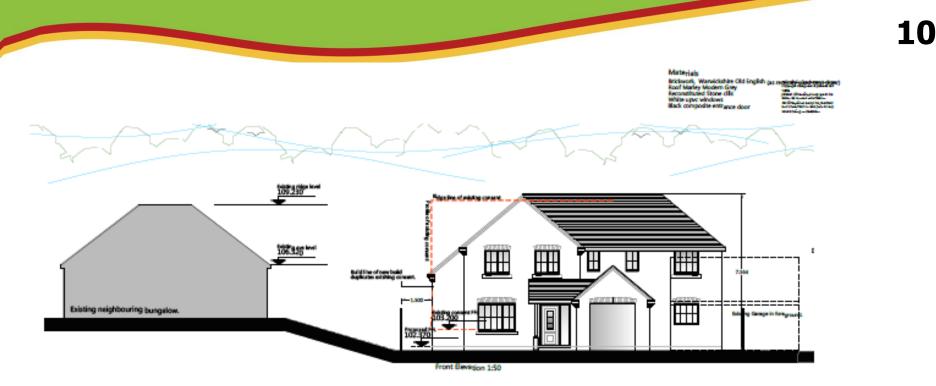

## Application No. 21/00059/FUL 107 Harborough Road Oadby Leicestershire LE2 4LG

12 Digito ridge level 109.230 ine of quantum convert 106.320 level HH rttti H Build line of new build duplicates existing consent. P=1500-Existing neighbouring bungalow. Ξ 103.200 Pressenter 7 102-170 Front Elevation / indicative section. 1:100