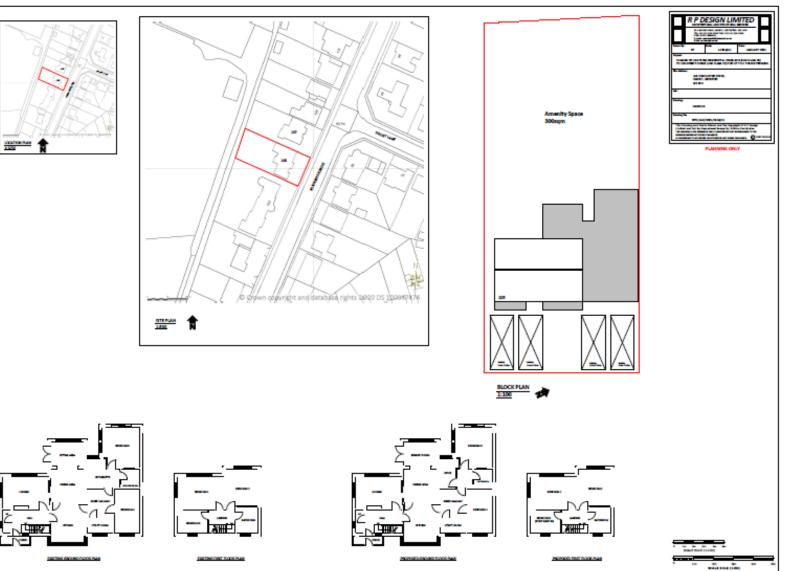

## Application No. 21/00077/FUL 105 Foxhunter Drive, Oadby Leicestershire LE2 5FH

Bite Plan Boale 1:500