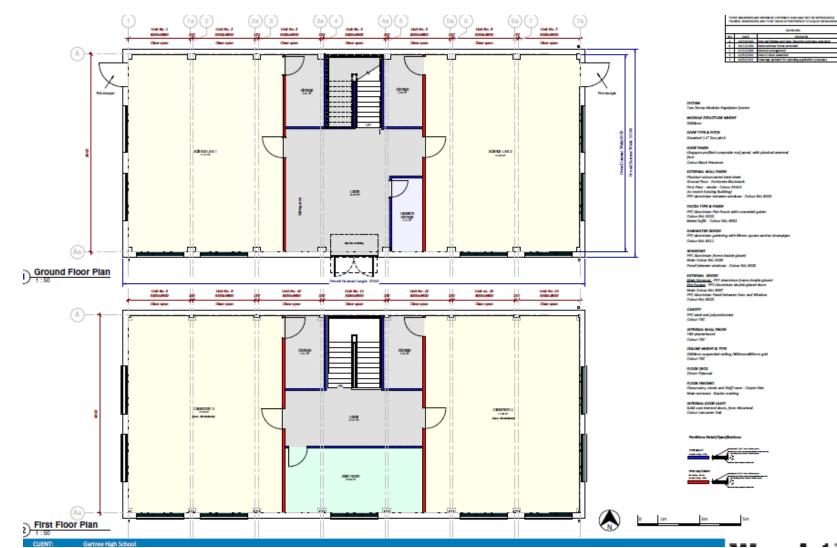

## Application No. 21/00097/FUL Gartree High School Ridge Way Oadby Leicestershire LE2 5FH

|   | 200300000   | internet internet have the effective whites are plat- |     |
|---|-------------|-------------------------------------------------------|-----|
|   | 10/10/2000  | Naite wholes from amonded                             |     |
| 1 | 20120-008   | Service and services                                  |     |
|   | 50,015,0101 | intervision americal                                  |     |
|   | 2010/10/1   | intering spines to planting application property.     | 1.0 |
|   |             |                                                       |     |