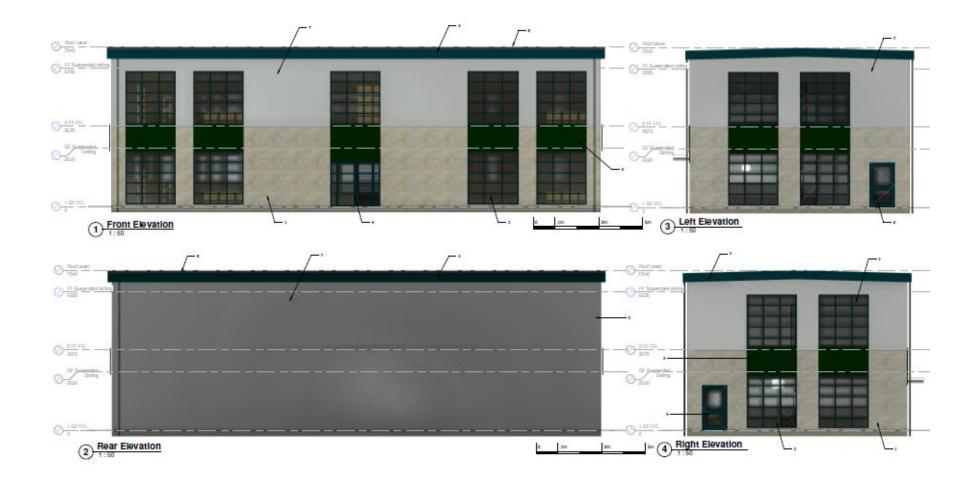

## Application No. 21/00097/FUL Gartree High School Ridge Way Oadby Leicestershire LE2 5FH

|   | 200300000   | internet internet have the effective whites are plat- |     |
|---|-------------|-------------------------------------------------------|-----|
|   | 10/10/2000  | Naite wholes from amonded                             |     |
| 1 | 20120-008   | Service and services                                  |     |
|   | 50,015,0101 | intervision americal                                  |     |
|   | 2010/10/1   | intering spines to planting application property.     | 1.0 |
|   |             |                                                       |     |