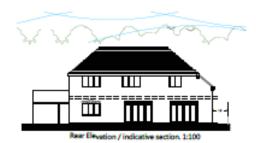

## Application No. 21/00059/FUL 107 Harborough Road Oadby Leicestershire LE2 4LG

12 Digito ridge level 109.230 ine of quantum convert 106.320 level HH rttti H Build line of new build duplicates existing consent. P=1500-Existing neighbouring bungalow. Ξ 103.200 Pressenter 7 102-170 Front Elevation / indicative section. 1:100