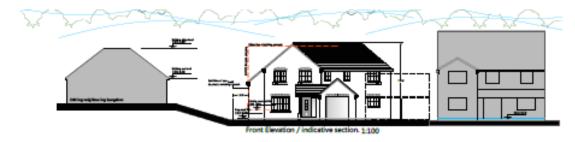

12 Digito ridge level 109.230 ine of quantum convert 106.320 level HH rttti H Build line of new build duplicates existing consent. P=1500-Existing neighbouring bungalow. Ξ 103.200 Pressenter 7 102-170 Front Elevation / indicative section. 1:100