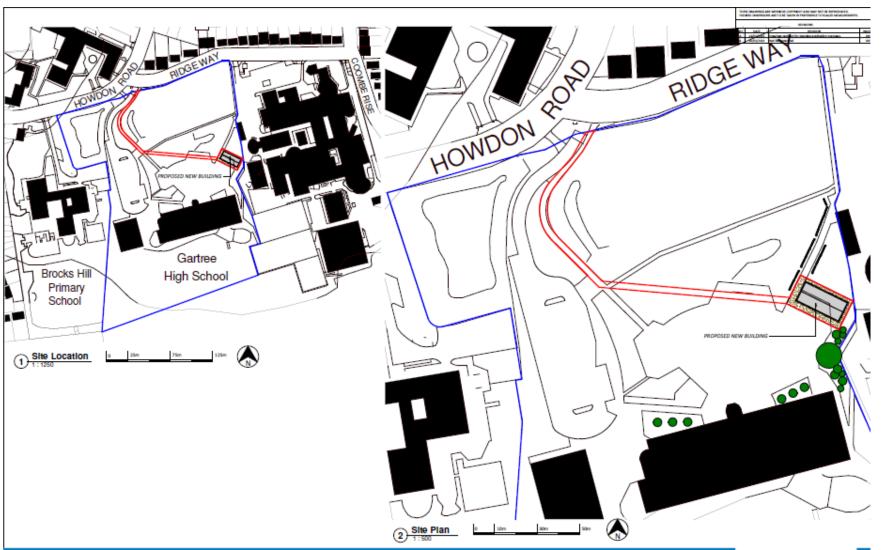

## Application No. 21/00097/FUL Gartree High School Ridge Way Oadby Leicestershire LE2 5FH

|   | 200300000   | internet internet have the effective whites are plat- |     |
|---|-------------|-------------------------------------------------------|-----|
|   | 10/10/2000  | Naite wholes from amonded                             |     |
| 1 | 20120-008   | Service and services                                  |     |
|   | 50,015,0101 | intervision americal                                  |     |
|   | 2010/10/1   | intering spines to planting application property.     | 1.0 |
|   |             |                                                       |     |